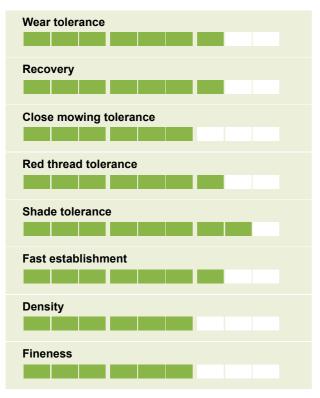

### **J** Premier Tee





#### Ratings



# • 20% Fabian [Tetraploid Perennial Ryegrass]

No. 1 rated 4turf tetraploid ryegrass for

significantly improved wear tolerance, shoot

density and recovery

STRI Rating 5.9

## • 20% Tetragame [Tetraploid Perennial Ryegrass]

4turf tetraploid ryegrass for significantly improved

wear tolerance, shoot density, disease resistance

and recovery

STRI Rating 5.5

• 20% Chardin [Perennial Ryegrass]

High shoot density, fast recovery and a fine leaf,

tolerant of close mown conditions

STRI Rating 7.1

# • 35% Laverda [Strong Creeping Red Fescue]

The highest shoot density of any strong CRF and

top-rated for visual merit

STRI Rating 6.2



High tolerance for shady conditions

and overall winter hardiness

STRI -



treated, maximises seedling

development